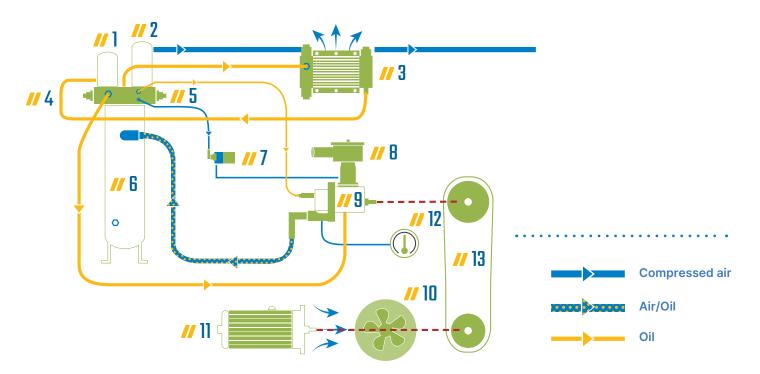

## **Optimized operating flow**

The flow diagram below illustrates the operating process which makes the SPRINT range into a compact and user friendly.

### **Components**

// ]. Oil filter

**2.** Air-oil separator

**3.** Oil-air cooler

**4.** Thermostatic valve

**5.** Safety valve

**6.** Oil vessel

7. Air suction solenoid valve

**8.** Air suction filter

**9.** Screw compressor

**10.** Independent fan

// 11. Electric motor

**12.** Temperature probe/thermostat

**13.** Transmission unit

Oil injected screw compressors and refrigerant dryers plant: Pan-Asia, Wuxi