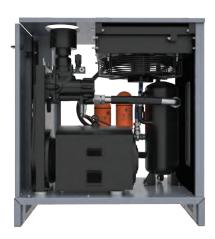

## **Optimized operating flow**

The flow diagram below illustrates the operating process which makes the SPRINT range into a compact and user friendly.

### **Components**

// ]. Oil filter

**2.** Air-oil separator

**3.** Oil-air cooler

**4.** Thermostatic valve

**5.** Safety valve

**6.** Oil vessel

7. Air suction solenoid valve

**8.** Air suction filter

**9.** Screw compressor

**10.** Independent fan

// 11. Electric motor

**12.** Temperature probe/thermostat

**13.** Transmission unit

Oil injected screw compressors and refrigerant dryers plant: Pan-Asia, Wuxi