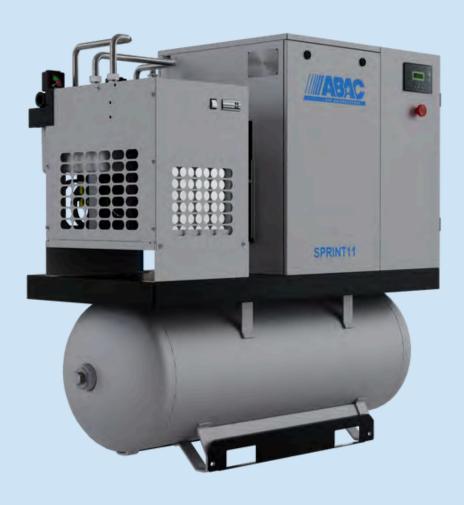

# 1 station total solution advantage

#### **//** l. Total solution installation

 Screw compressor, refrigerant dryer with pre and post filters, 500L air receiver combination design for convenience the 1 station installation

#### **11** 2. Professional compressed air flow

 Compressed air from screw compressor through to air receiver for 1st step condensation removement, well reduce the burden on refrigerant dryer for ensuring compressed air dryness supply to end instrument

#### **//** 3. Compact layout

Minimum foot-print design satisfy limit operation space installation

### 4. Simple operation

- Plug and play
- Friendly operation and quick service
- · Quick technical support standby

5

## **SPRINT 11 TMDD**

## Technical data

| Model         | Working<br>pressure | Motor power |    | Capacity |     |        | Noise level | Weight | Connection | Dimensions    |
|---------------|---------------------|-------------|----|----------|-----|--------|-------------|--------|------------|---------------|
|               | Мра                 | НР          | kW | l/s      | CFM | m3/min | dB(A)       | KG     | G          | LxWxH(mm)     |
| SPRINT11 TMDD | 1.0                 | 15          | 11 | 23       | 48  | 1.37   | 72          | 430    | 1"         | 1577×680×1430 |