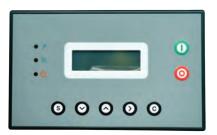

## Simple user friendly controller with outstanding functions

- Color coded on/off buttons
- LCD display
- Service warnings
- Fault indication & re-set function
- Reverse rotation protection