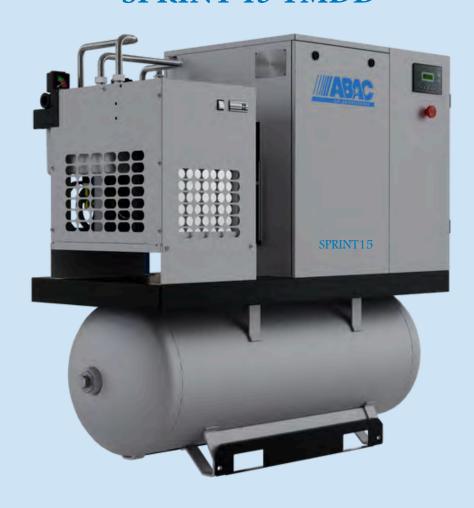

## **SPRINT 15 TMDD**

## Technical data

| Model         | Working<br>pressure | Motor power |    | Capacity |     |        | Noise level | Weight | Connection | Dimensions    |
|---------------|---------------------|-------------|----|----------|-----|--------|-------------|--------|------------|---------------|
|               | Мра                 | HP          | kW | l/s      | CFM | m3/min | dB(A)       | KG     | G          | LxWxH(mm)     |
| SPRINT15 TMDD | 1.0                 | 20          | 15 | 30       | 64  | 1.8    | 73          | 430    | 1"         | 1577×680×1430 |