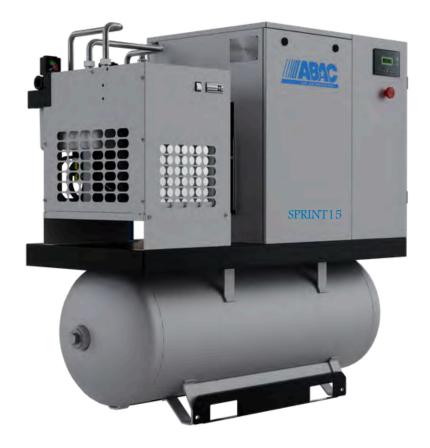

## **SPRINT 15 TMDD**

## Technical data

| Model         | Working<br>pressure | Motor power |    | Capacity |     |        | Noise level | Weight | Connection | Dimensions    |
|---------------|---------------------|-------------|----|----------|-----|--------|-------------|--------|------------|---------------|
|               | Мра                 | HP          | kW | l/s      | CFM | m3/min | dB(A)       | KG     | G          | LxWxH(mm)     |
| SPRINT15 TMDD | 1.0                 | 20          | 15 | 30       | 64  | 1.8    | 73          | 430    | 1"         | 1577×680×1430 |