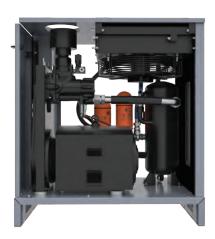

### **Optimized operating flow**

The flow diagram below illustrates the operating process which makes the SPRINT range into a compact and user friendly.

#### **Components**

// ]. Oil filter

**2.** Air-oil separator

**3.** Oil-air cooler

**4.** Thermostatic valve

**5.** Safety valve

**6.** Oil vessel

7. Air suction solenoid valve

**8.** Air suction filter

**9.** Screw compressor

**10.** Independent fan

// 11. Electric motor

**12.** Temperature probe/thermostat

**13.** Transmission unit

Oil injected screw compressors and refrigerant dryers plant: Pan-Asia, Wuxi