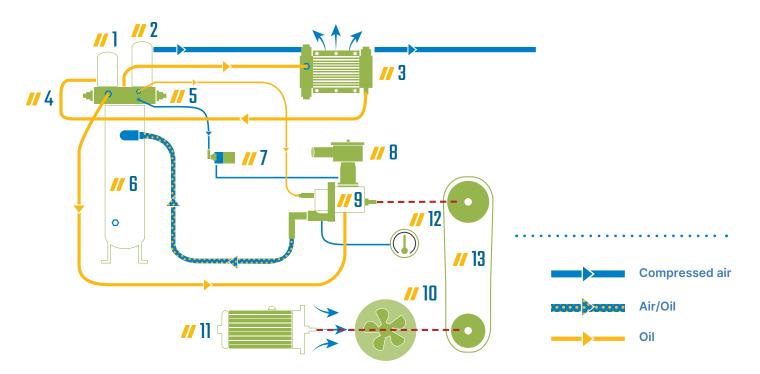

### **Optimized operating flow**

The flow diagram below illustrates the operating process which makes the SPRINT range into a compact and user friendly.

#### **Components**

// ]. Oil filter

**2.** Air-oil separator

**3.** Oil-air cooler

**4.** Thermostatic valve

**5.** Safety valve

**6.** Oil vessel

7. Air suction solenoid valve

**8.** Air suction filter

**9.** Screw compressor

**10.** Independent fan

// 11. Electric motor

**12.** Temperature probe/thermostat

**13.** Transmission unit

Oil injected screw compressors and refrigerant dryers plant: Pan-Asia, Wuxi